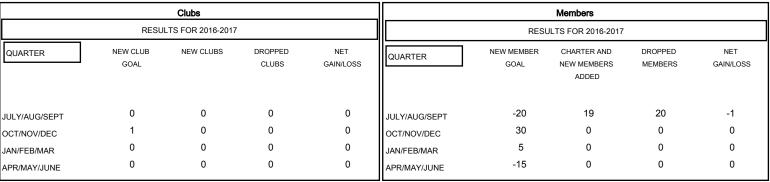

| DROPPED CLUBS: 0 |    |
|------------------|----|
| DROPPED MEMBERS  |    |
| DECEASED         | 0  |
| CLUB CANCELLED   | 0  |
| OTHER            | 20 |
| TOTAL            | 20 |

| 10 CLUBS OF 84 ADDED 1 OR MORE<br>NEW MEMBERS | GENDER DISTRI<br>MALE<br>FEMALE | 1,326 (71.87%)<br>519 (28.13%) |            |
|-----------------------------------------------|---------------------------------|--------------------------------|------------|
| CLICK HERE FOR HEALTH ASSESSMENT DATA         | FAMILY UNIT MEMBERS             |                                | 422<br>207 |