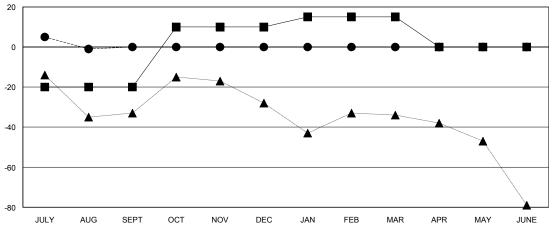

#### GOALS AND ACTUAL MEMBERS CUMULATIVE

|      | CURRENT YEAR GOALS FOR NEW |
|------|----------------------------|
| МЕМВ | ERS                        |

- - CURRENT YEAR ACTUAL MEMBERS

- ▲ - LAST YEAR ACTUAL MEMBERS